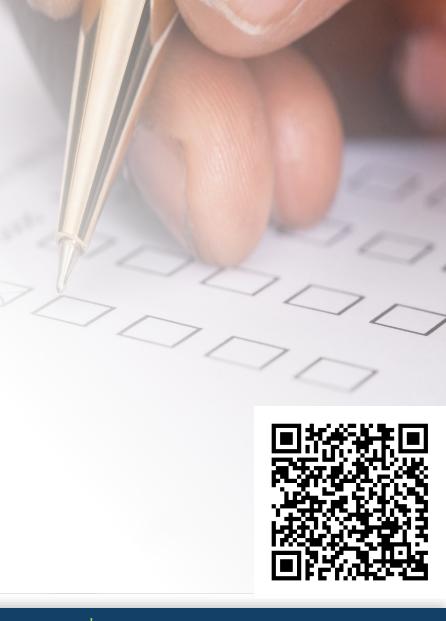

## **Exit Survey**

We want to know what you think!

Let us know your thoughts at the end of each session! The Guidebook app provides quick, simple evaluations for your feedback.

Session Evaluation Survey (or scan QR code)